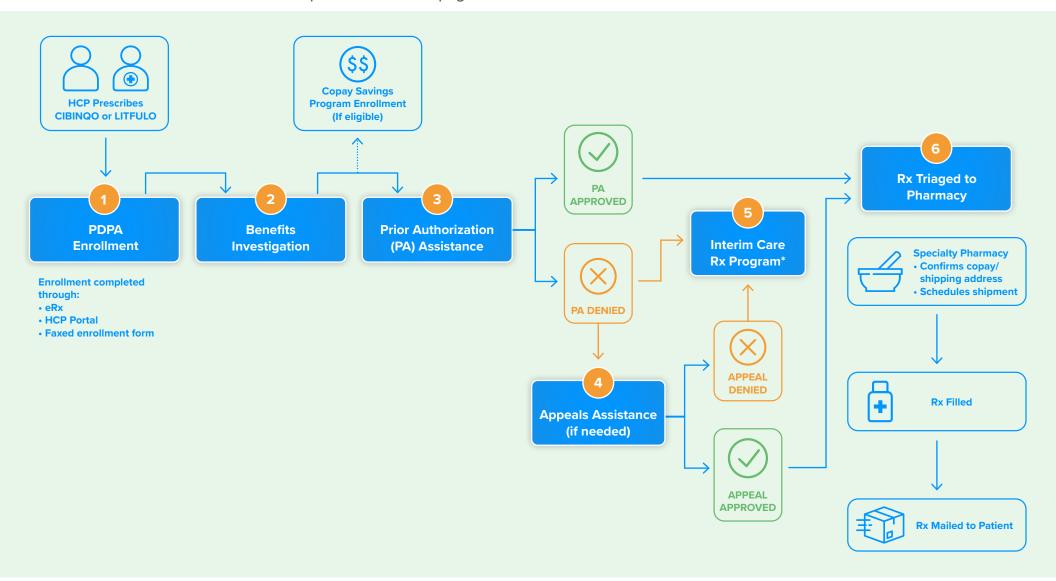

## **Navigating the Prescription Journey**

patient ∂ccess™

Learn how you can support patients prescribed CIBINQO® (abrocitinib) or LITFULO™ (ritlecitinib) with commercial insurance on their prescription fulfillment journey with Pfizer Dermatology Patient Access (PDPA). Use this piece as a guide for key reminders, and learn more information about steps 1-6 on the next page.

## **Access Journey Reminders**

Use this piece as a guide for key reminders and to learn more information about steps 1-6.

| 1 Enrollment                                                                                                                                                                                                                                                                                                                                                                                                                                                                                             | Benefits Investigation                                                                                                                                                                                                                                                                                                                                      | Prior Authorization (PA) Assistance                                                                                                                                                                                                                                                                                                                                                                                                                                                                | 4 Appeals<br>Assistance                                                                                                                                                                                   | Interim Care<br>Rx Program                                                                                                                                                                                                                                                                                                                                                                                                                                                                                                                                                                                                                                                                                          | Rx Triaged to Pharmacy                                                                                                                                                                                                                                                                                                                                                                                                                                                                                                                                                                                                                                         |
|----------------------------------------------------------------------------------------------------------------------------------------------------------------------------------------------------------------------------------------------------------------------------------------------------------------------------------------------------------------------------------------------------------------------------------------------------------------------------------------------------------|-------------------------------------------------------------------------------------------------------------------------------------------------------------------------------------------------------------------------------------------------------------------------------------------------------------------------------------------------------------|----------------------------------------------------------------------------------------------------------------------------------------------------------------------------------------------------------------------------------------------------------------------------------------------------------------------------------------------------------------------------------------------------------------------------------------------------------------------------------------------------|-----------------------------------------------------------------------------------------------------------------------------------------------------------------------------------------------------------|---------------------------------------------------------------------------------------------------------------------------------------------------------------------------------------------------------------------------------------------------------------------------------------------------------------------------------------------------------------------------------------------------------------------------------------------------------------------------------------------------------------------------------------------------------------------------------------------------------------------------------------------------------------------------------------------------------------------|----------------------------------------------------------------------------------------------------------------------------------------------------------------------------------------------------------------------------------------------------------------------------------------------------------------------------------------------------------------------------------------------------------------------------------------------------------------------------------------------------------------------------------------------------------------------------------------------------------------------------------------------------------------|
| Porms: Note all required fields on enrollment form; obtain all patient and Healthcare Provider signatures and dates  Patient contact: Confirm patient's preferred contact number and inform patient they will be contacted for information by PDPA (HUB) and/or a Patient Access Coordinator (if they've completed the opt-in form at PACpdpa.com or on the enrollment form)  Office contact: PDPA will need a direct point of contact for patient case communication. Please include on enrollment form | Timing: PDPA will inform you of Payor requirements by fax, typically within 24 hours      Contact: PDPA and/or a Patient Access Coordinator will be contacting the patient directly to explain the post prescription journey      Note: If PDPA cannot verify the patient's insurance, they will reach out to you or the patient for additional information | <ul> <li>Prior to submitting:         Check for insurance         criteria or necessary         information the Payor         is requesting</li> <li>Inform: When a         determination has been         made, inform PDPA by         fax or phone</li> <li>Approved: If approved,         the prescription will be         triaged to the pharmacy         for fulfillment</li> <li>Denied: If denied,         work with PDPA to         discuss next steps for         this patient</li> </ul> | Update: Inform PDPA that you will appeal a denied PA by phone or fax     Address: Address the PA denial reason in your appeal     Inform: When a determination has been made, inform PDPA by fax or phone | • Eligible: If a delay or coverage denial occurs during the prior authorization or appeals process, eligible, commercially insured patients enrolled in PDPA may receive CIBINQO® (abrocitinib) or LITFULO™ (ritlecitinib) for up to 2 years at no cost, shipped to them through the Interim Care Rx program*     • Communication: PDPA will determine if the patient is eligible and contact you to enroll the patient in the Interim Care Rx program if not initially requested on the enrollment form  *For eligible, commercially insured patients only. Not available to residents in the states of MA, MI, MN, or RI. Additional restrictions apply. See terms and conditions. Subject to change at any time. | Specialty pharmacy:     Ensure the patient knows the Specialty Pharmacy name and phone number.      Copay: Check to see if the patient is eligible for the Copay Savings Card Program† at PDPAcopaycard.com      Remind: Remind the patient that their Specialty Pharmacy will be contacting them and it is important that patients promptly return any outreach      †Eligibility required. No membership fees. This is not health insurance. Only for use with commercial insurance. If patients are enrolled in a state or federally funded prescription insurance program, they may not use the copay card. See terms and conditions at PDPAcopaycard.com. |